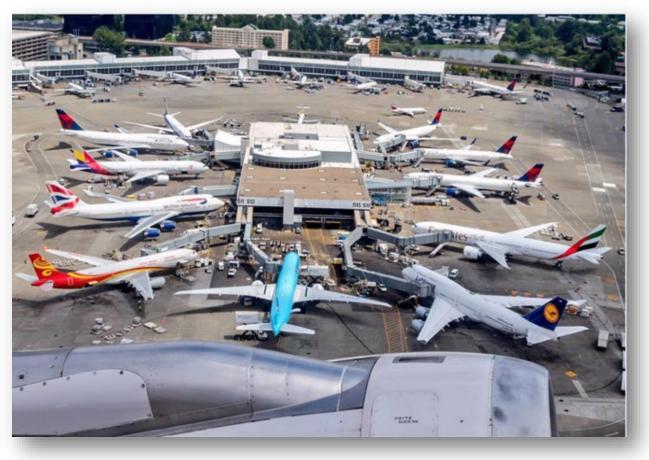

Item No. 10C\_supp Meeting Date: April 13, 2021

# South Satellite Renovation & Renewal

**Project Definition Document Authorization** 

CIP# - C801203



Enhanced South Satellite

**New International Arrivals** 

Expanded C1

**Expanded N Gates** 

**Roadway Improvements** 

#### New Ground Transportation Center

#### Updated Landscaping



New and modified airport facilities <u>on this slide</u> are based on preliminary recommendations by Port of Seattle planning and may require further review and approval by the Port of Seattle Commission and/or the Federal Aviation Administration and other regulatory agencies.

# South Satellite in 1971 and 2016





#### Facility History & Current State

- Constructed in 1971, expanded in 1984
- User experience is congested, passenger amenities sub par
- Infrastructure has reached the end of useful life
- Significant structural upgrades are needed
- Federal Inspection Service (FIS) areas will be vacated upon opening of the International Arrivals Facility (IAF) in 2021

# South Satellite Renovation



### Interim Investments

(C800549)

- SSAT Interior Renovations
- Structural Improvements (C800818)
- HVAC Replacement/Upgrade (C800798)

# **Proposed Project Definition Effort**

- Maximize use of facility data collected to date:
  - Passenger volumes
  - Building systems assessments
  - Retail and dining activity
  - Demand for club space
  - Comparisons of industry passenger standards to existing con