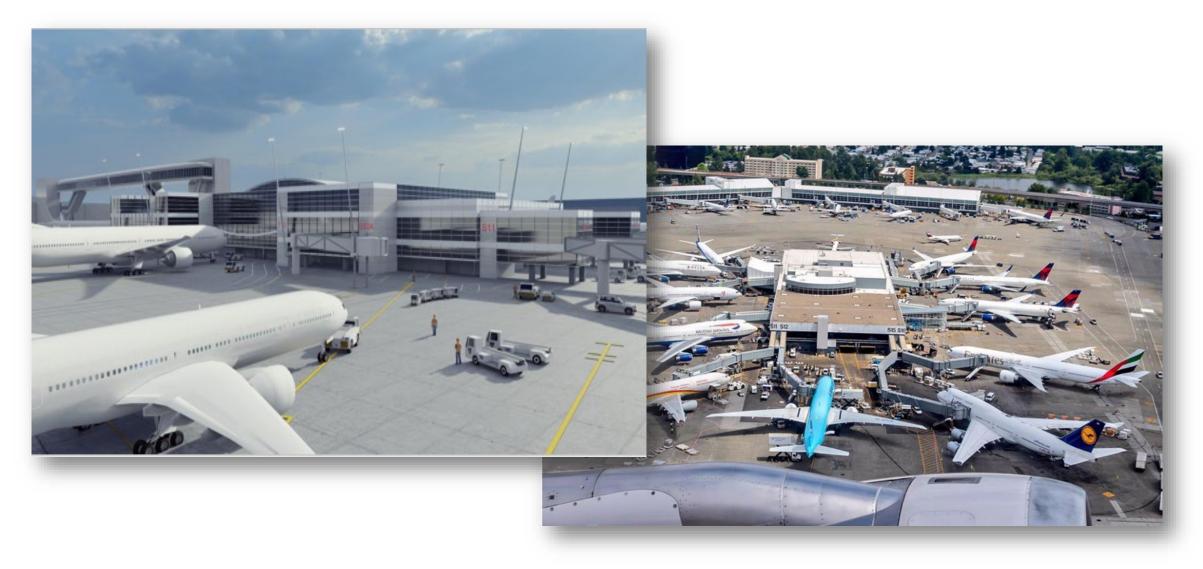

oadway Improvements** 

#### New Ground Transportation Center

#### Updated Landscaping



New and modified airport facilities <u>on this slide</u> are based on preliminary recommendations by Port of Seattle planning and may require further review and approval by the Port of Seattle Commission and/or the Federal Aviation Administration and other regulatory agencies.

# South Satellite in 1971 and 2016





#### Facility History & Current State

- Constructed in 1971, expanded in 1984
- User experience is congested, passenger amenities sub par
- Infrastructure has reached the end of useful life
- Significant structural upgrades are needed
- Federal Inspection Service (FIS) areas will be vacated upon opening of the International Arrivals Facility (IAF) in 2021

# South Satellite Renovation



### Interim Investments

(C800549)

- SSAT Interior Renovations
- Structural Improvements (C800818)
- HVAC Replacement/Upgrade (C800798)

# **Proposed Project Definition Effort**

- Maximize use of facility data collected to date:
  - Passenger volumes
  - Building systems assessments
  - Retail and dining activity
  - Demand for club space
  - Comparisons of industry passenger standards to existing conditions
  - Growth in foreign carriers

# **Proposed Project Definition Effort**

- Develop a plan addressing:
  - Building systems replacement and modernization
  - Structural upgrades
  - Reprogramming of vacated and in-use building spaces
  - Reduced environmental footprint through efficiency and innovation

# **Proposed Project Definition Effort**

- For our passengers and airlines, th