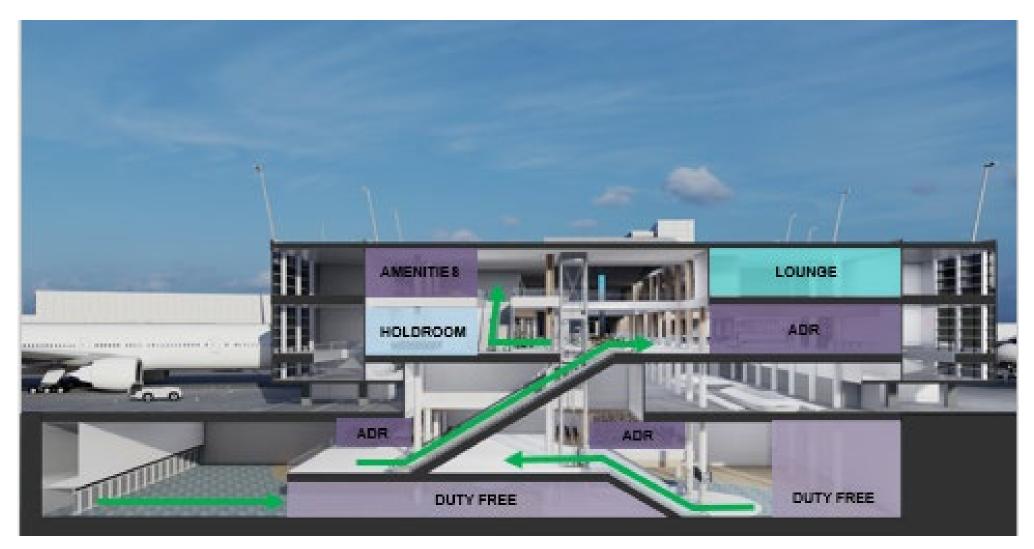

es
  - Building systems assessments
  - Retail and dining activity
  - Demand for club space
  - Comparisons of industry passenger standards to existing conditions
  - Growth in foreign carriers

# **Proposed Project Definition Effort**

- Develop a plan addressing:
  - Building systems replacement and modernization
  - Structural upgrades
  - Reprogramming of vacated and in-use building spaces
  - Reduced environmental footprint through efficiency and innovation

# **Proposed Project Definition Effort**

- For our passengers and airlines, the project must:
  - Expand retail, dining and club opportunities
  - Demonstrate environmental stewardship
  - Provide an updated and upgraded passenger experience
  - Provide community connection through art and architecture

# **Schematic Profile**



# Lower (FIS) Level



### Concourse Level



#### SSAT Exterior