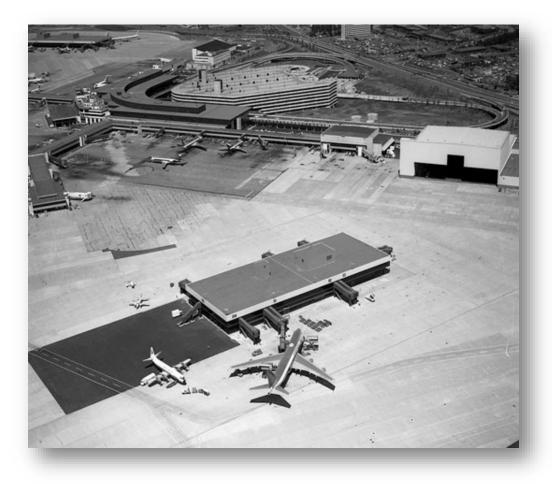

# South Satellite in 1971 and 2016

#### Facility History & Current State

- Constructed in 1971, expanded in 1984
- User experience is congested, passenger amenities sub par
- Infrastructure has reached the end of useful life
- Significant structural upgrades are needed
- Federal Inspection Service (FIS) areas will be vacated upon opening of the International Arrivals Facility (IAF) in 2021